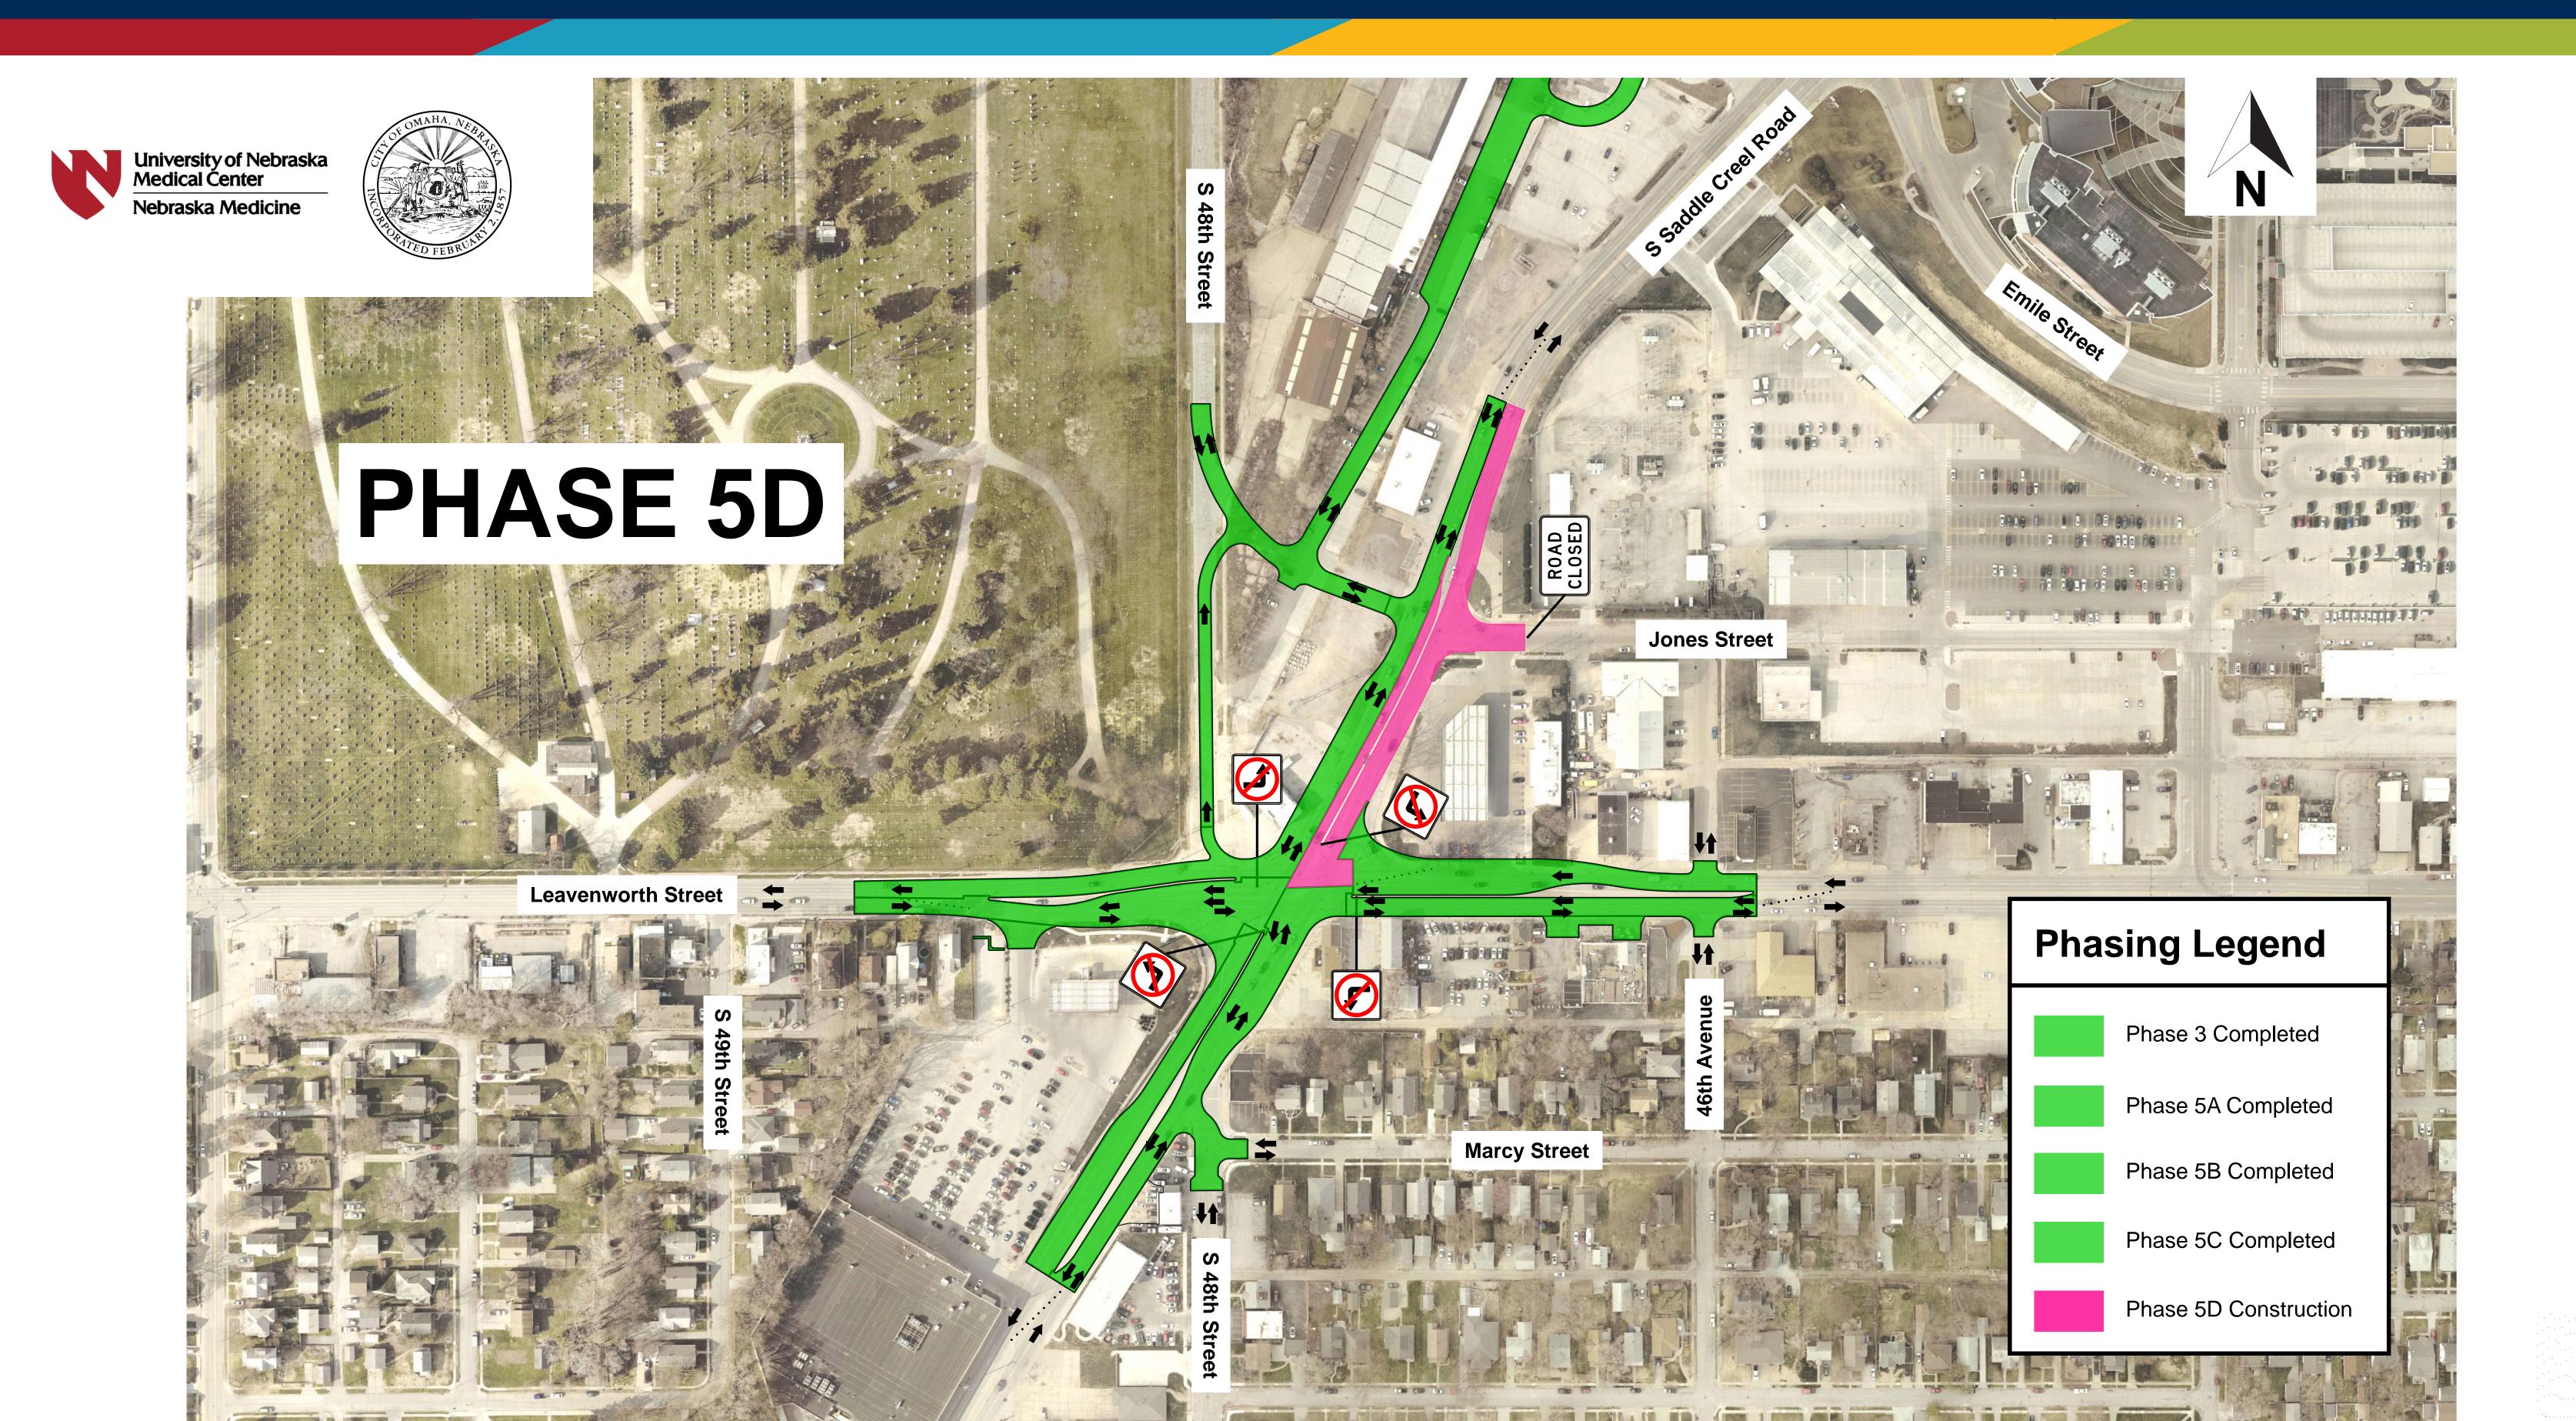

Creek Road at the Emile Street
and Leavenworth Street intersections and
a new signal will be installed at 46th and
Farnam streets.

These improvements are necessary to accommodate the additional traffic expected as part of the development and expansion of UNMC's campus west of Saddle Creek Road.







### S 46th Street & Farnam Street



#### S 46th Street & Farnam Street

Phasing



#### S 46th Street & Farnam Street

Phasing



## S 46th Street (inside campus) & Emile Street Phasing



### S 46th Street (inside campus) & Emile Street



#### Saddle Creek Road & Leavenworth Stree



## Saddle Creek Road & Leavenworth Street Phasing



# Saddle Creek Road & Leavenworth Street Phasing



# Saddle Creek Road & Leavenworth Street Phasing



# Saddle Creek Road & Leavenworth Street Phasing



### Anticipated Construction Schedule

| Spring 2023                                  | Summer<br>2023 | Fall 2023 | Winter<br>2023 | Spring 2024  | Summer<br>2024 | Fall 2024                     |
|----------------------------------------------|----------------|-----------|----------------|--------------|----------------|-------------------------------|
| Anticipated Start                            |                |           |                |              |                |                               |
| S 46th Street & Farnam Street                |                |           |                |              |                |                               |
| S 46th Street (inside campus) & Emile Street |                |           |                |              |