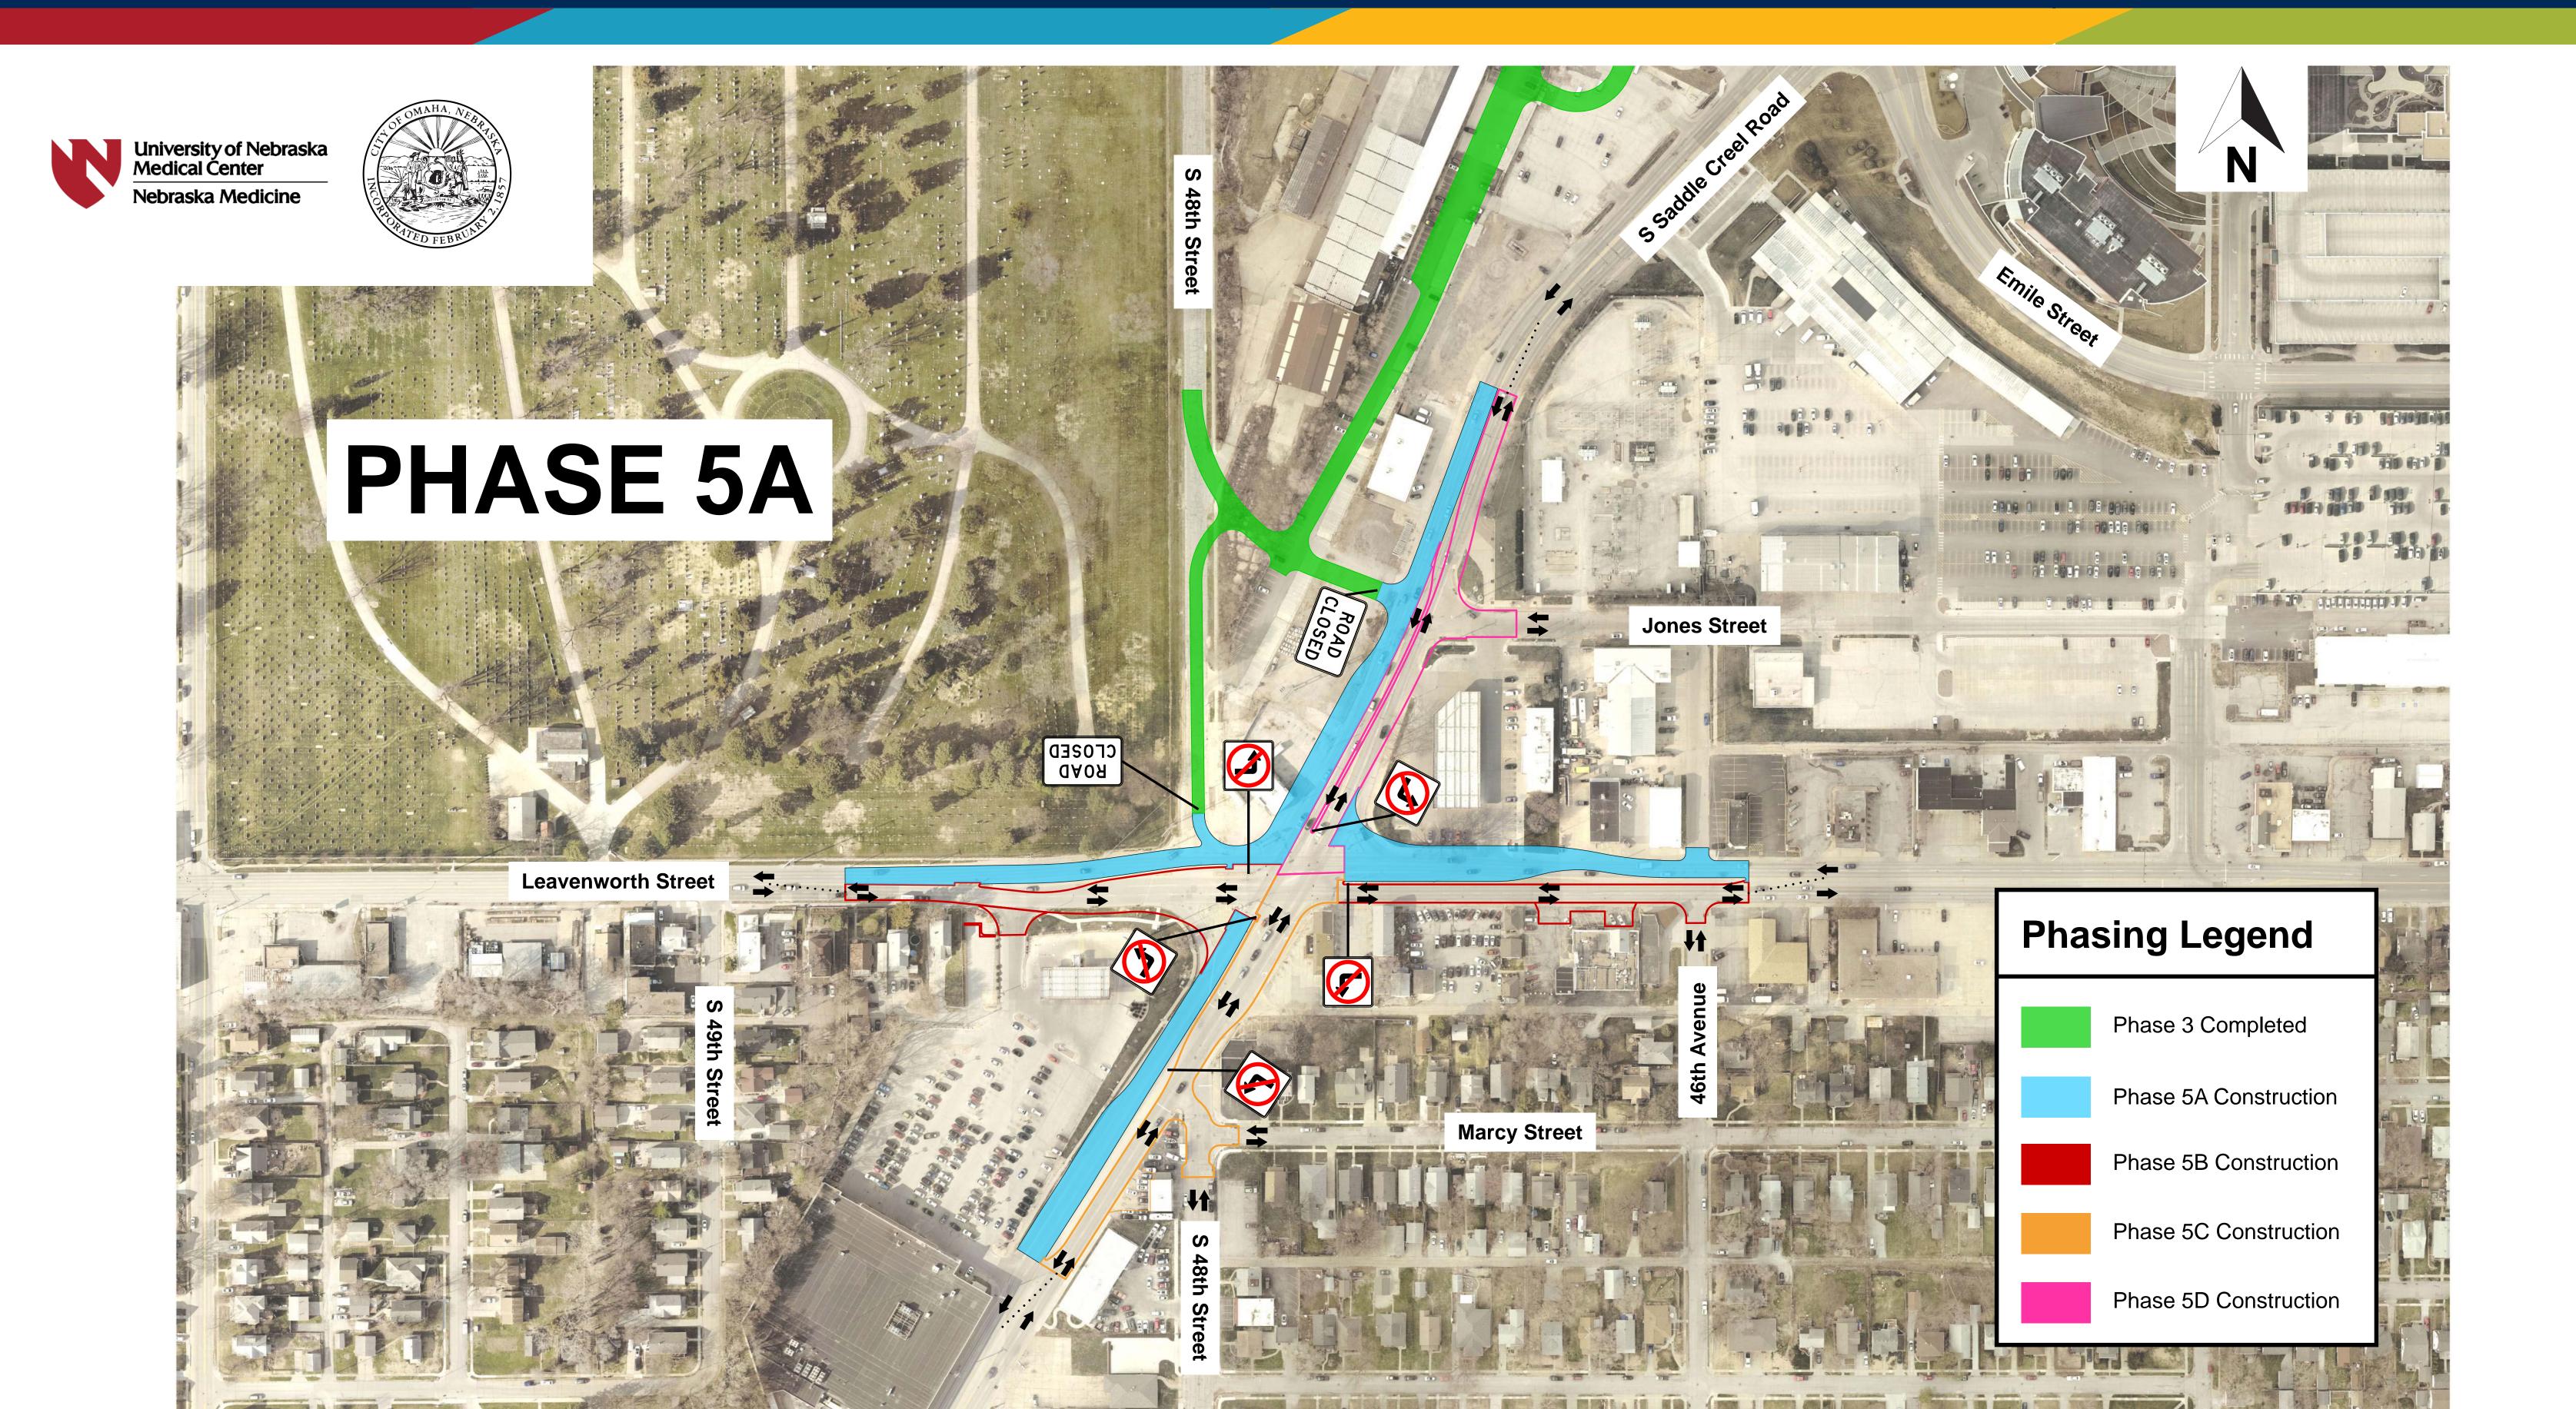

## Saddle Creek Road & Leavenworth Street Phasing

# Saddle Creek Road & Leavenworth Street Phasing