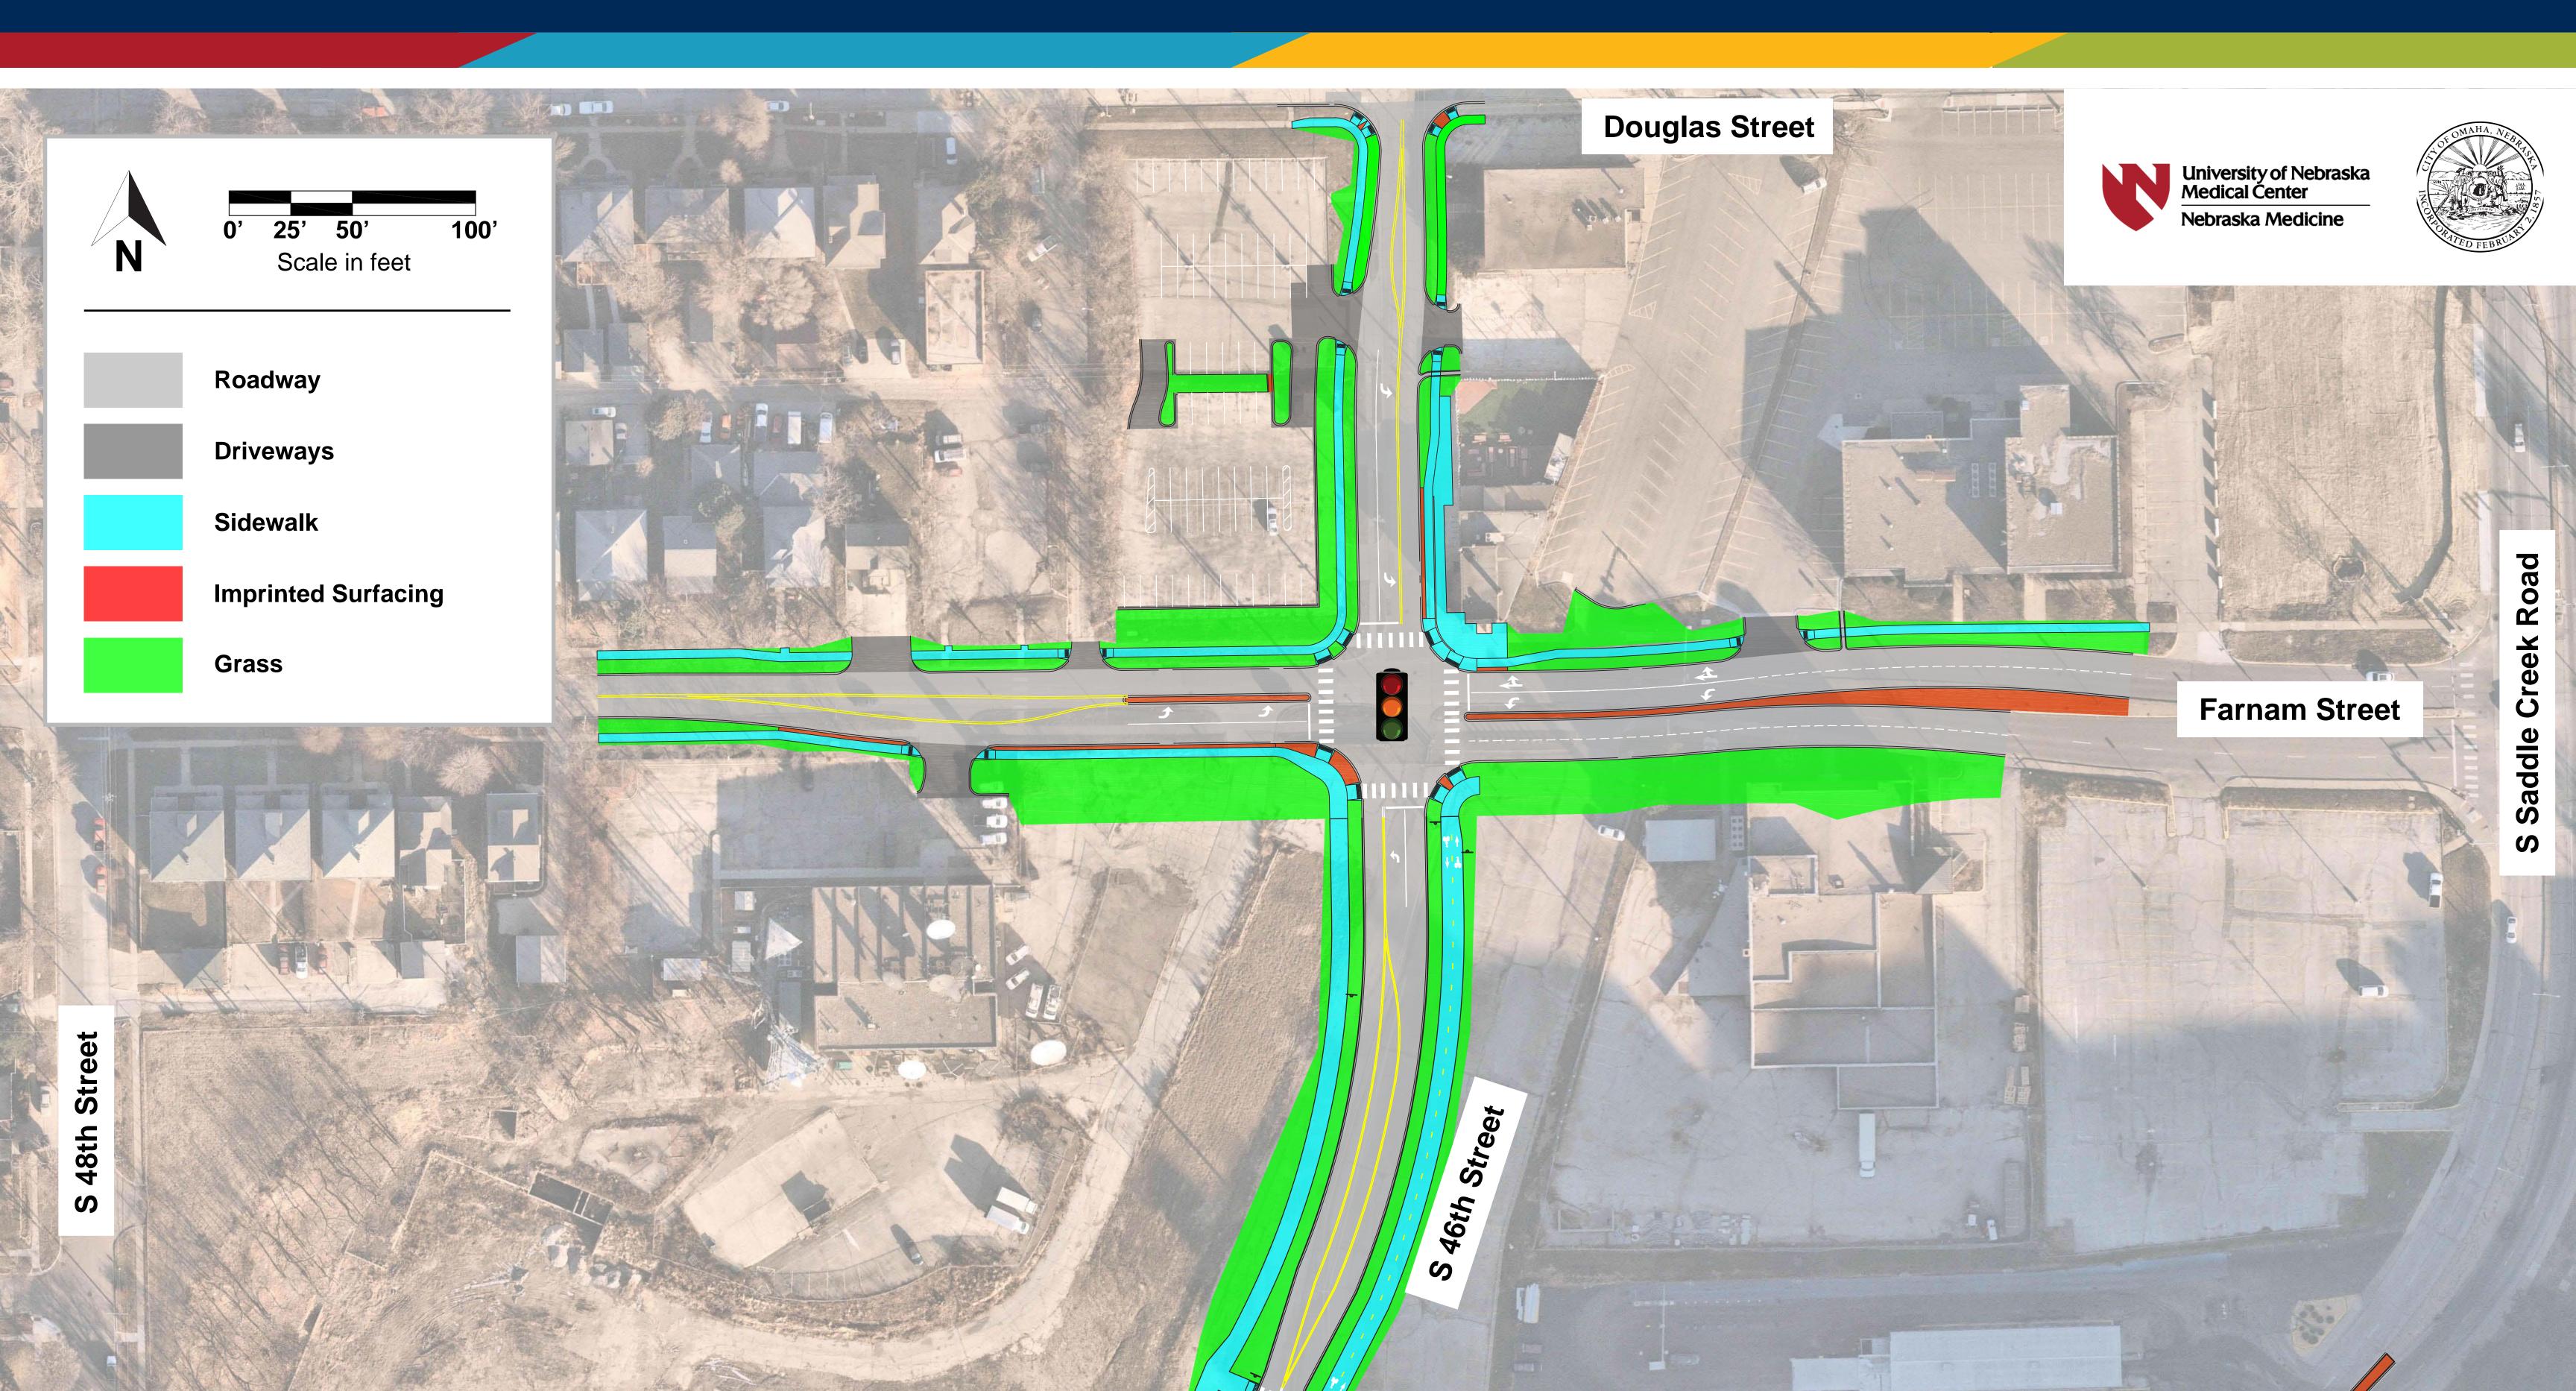

# WELCOME

Saddle Creek Campus Public Meeting

February 15, 2023





### Project Background

Public improvements to the Saddle Creek
Campus include new and improved roadway
connections, sidewalks and street lighting.
Updated traffic signals will be constructed
on Saddle Creek Road at the Emile Street
and Leavenworth Street intersections and
a new signal will be installed at 46th and
Farnam streets.

These improvements are necessary to accommodate the additional traffic expected as part of the development and expansion of UNMC's campus west of Saddle Creek Road.







### S 46th Street & Farnam Street



#### S 46th Street & Farnam Street

Phasing



#### S 46th Street & Farnam Street

Phasing



## S 46th Street (inside campus) & Emile Street Phasing



### S 46th Street (inside campus) & Emile Street



#### Saddle Creek Road & Leavenworth Stree



## Saddle Creek Road & Leavenworth Street Phasing



# Saddle Creek Road & Leavenworth Street Phasing



# Saddle Creek Road & Leavenworth Street Phasing



# Saddle Creek Road & Leavenworth Street Phasing



### Anticipated Construction Schedule

| Spring 2023                                  | Summer<br>2023 | Fall 2023 | Winter<br>2023 | Spring 2024  | Summer<br>2024 | Fall 2024                     |
|----------------------------------------------|----------------|-----------|----------------|--------------|----------------|--------------