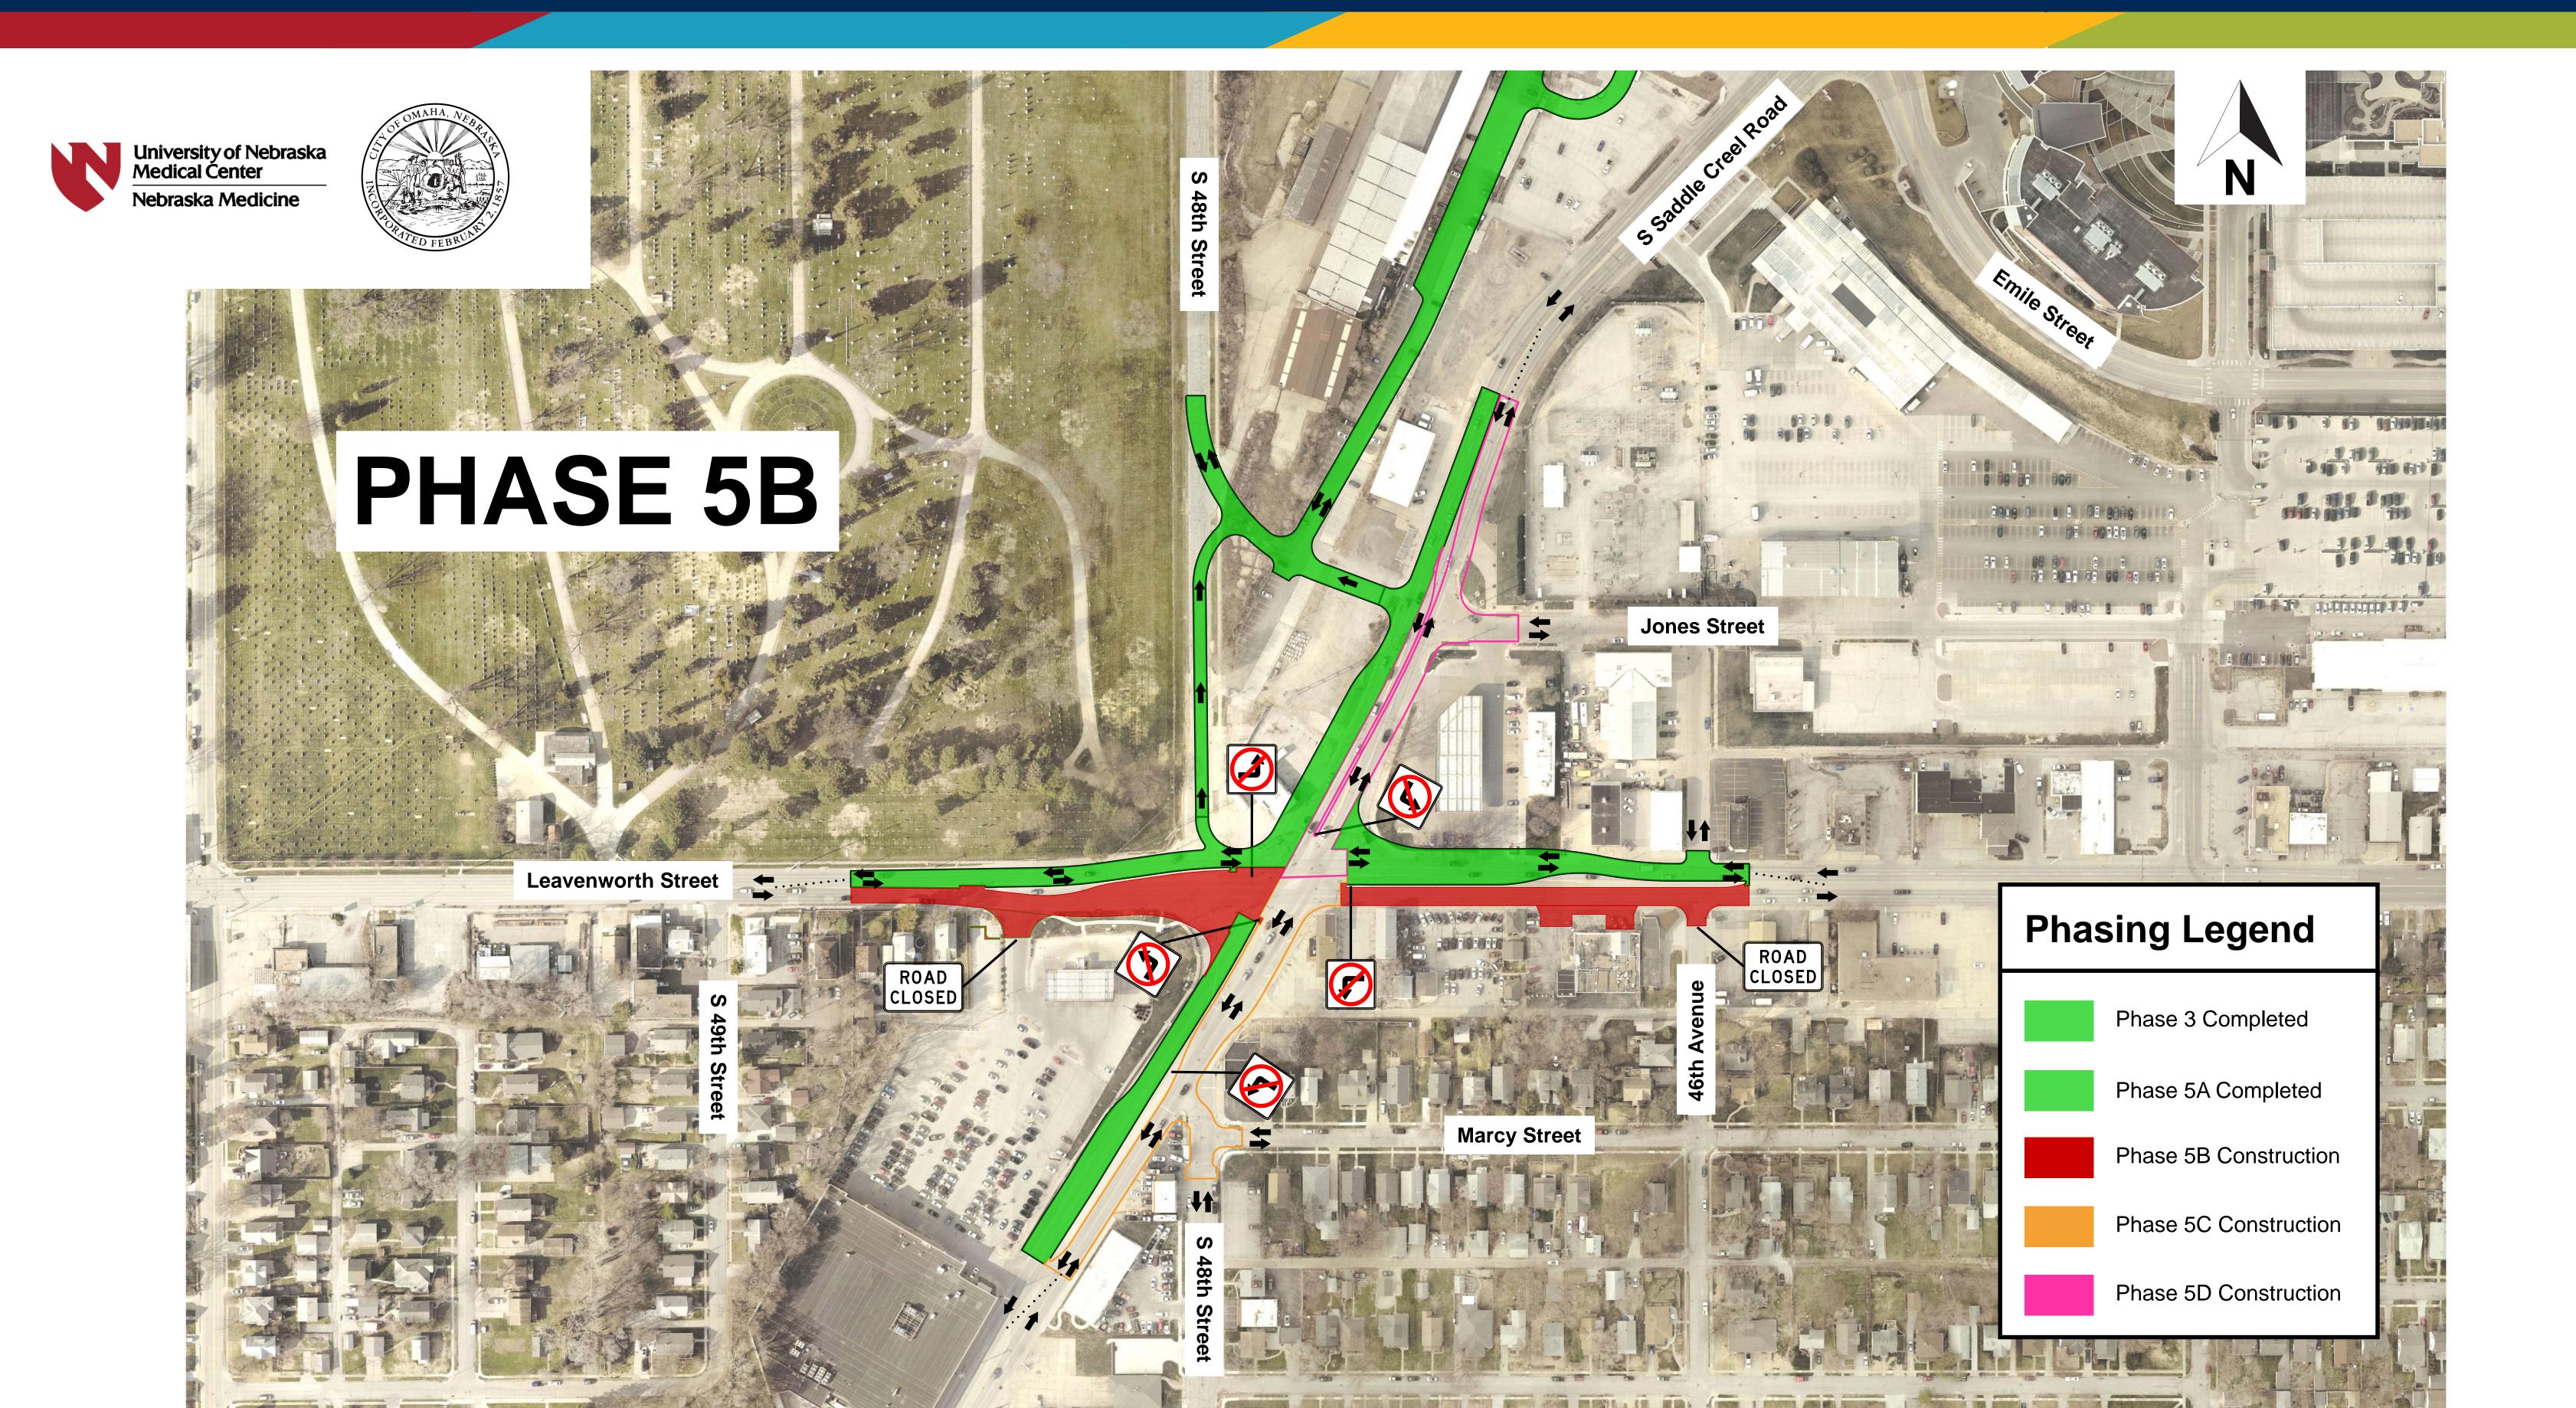

## Saddle Creek Road & Leavenworth Street Phasing

# Saddle Creek Road & Leavenworth Street Phasing