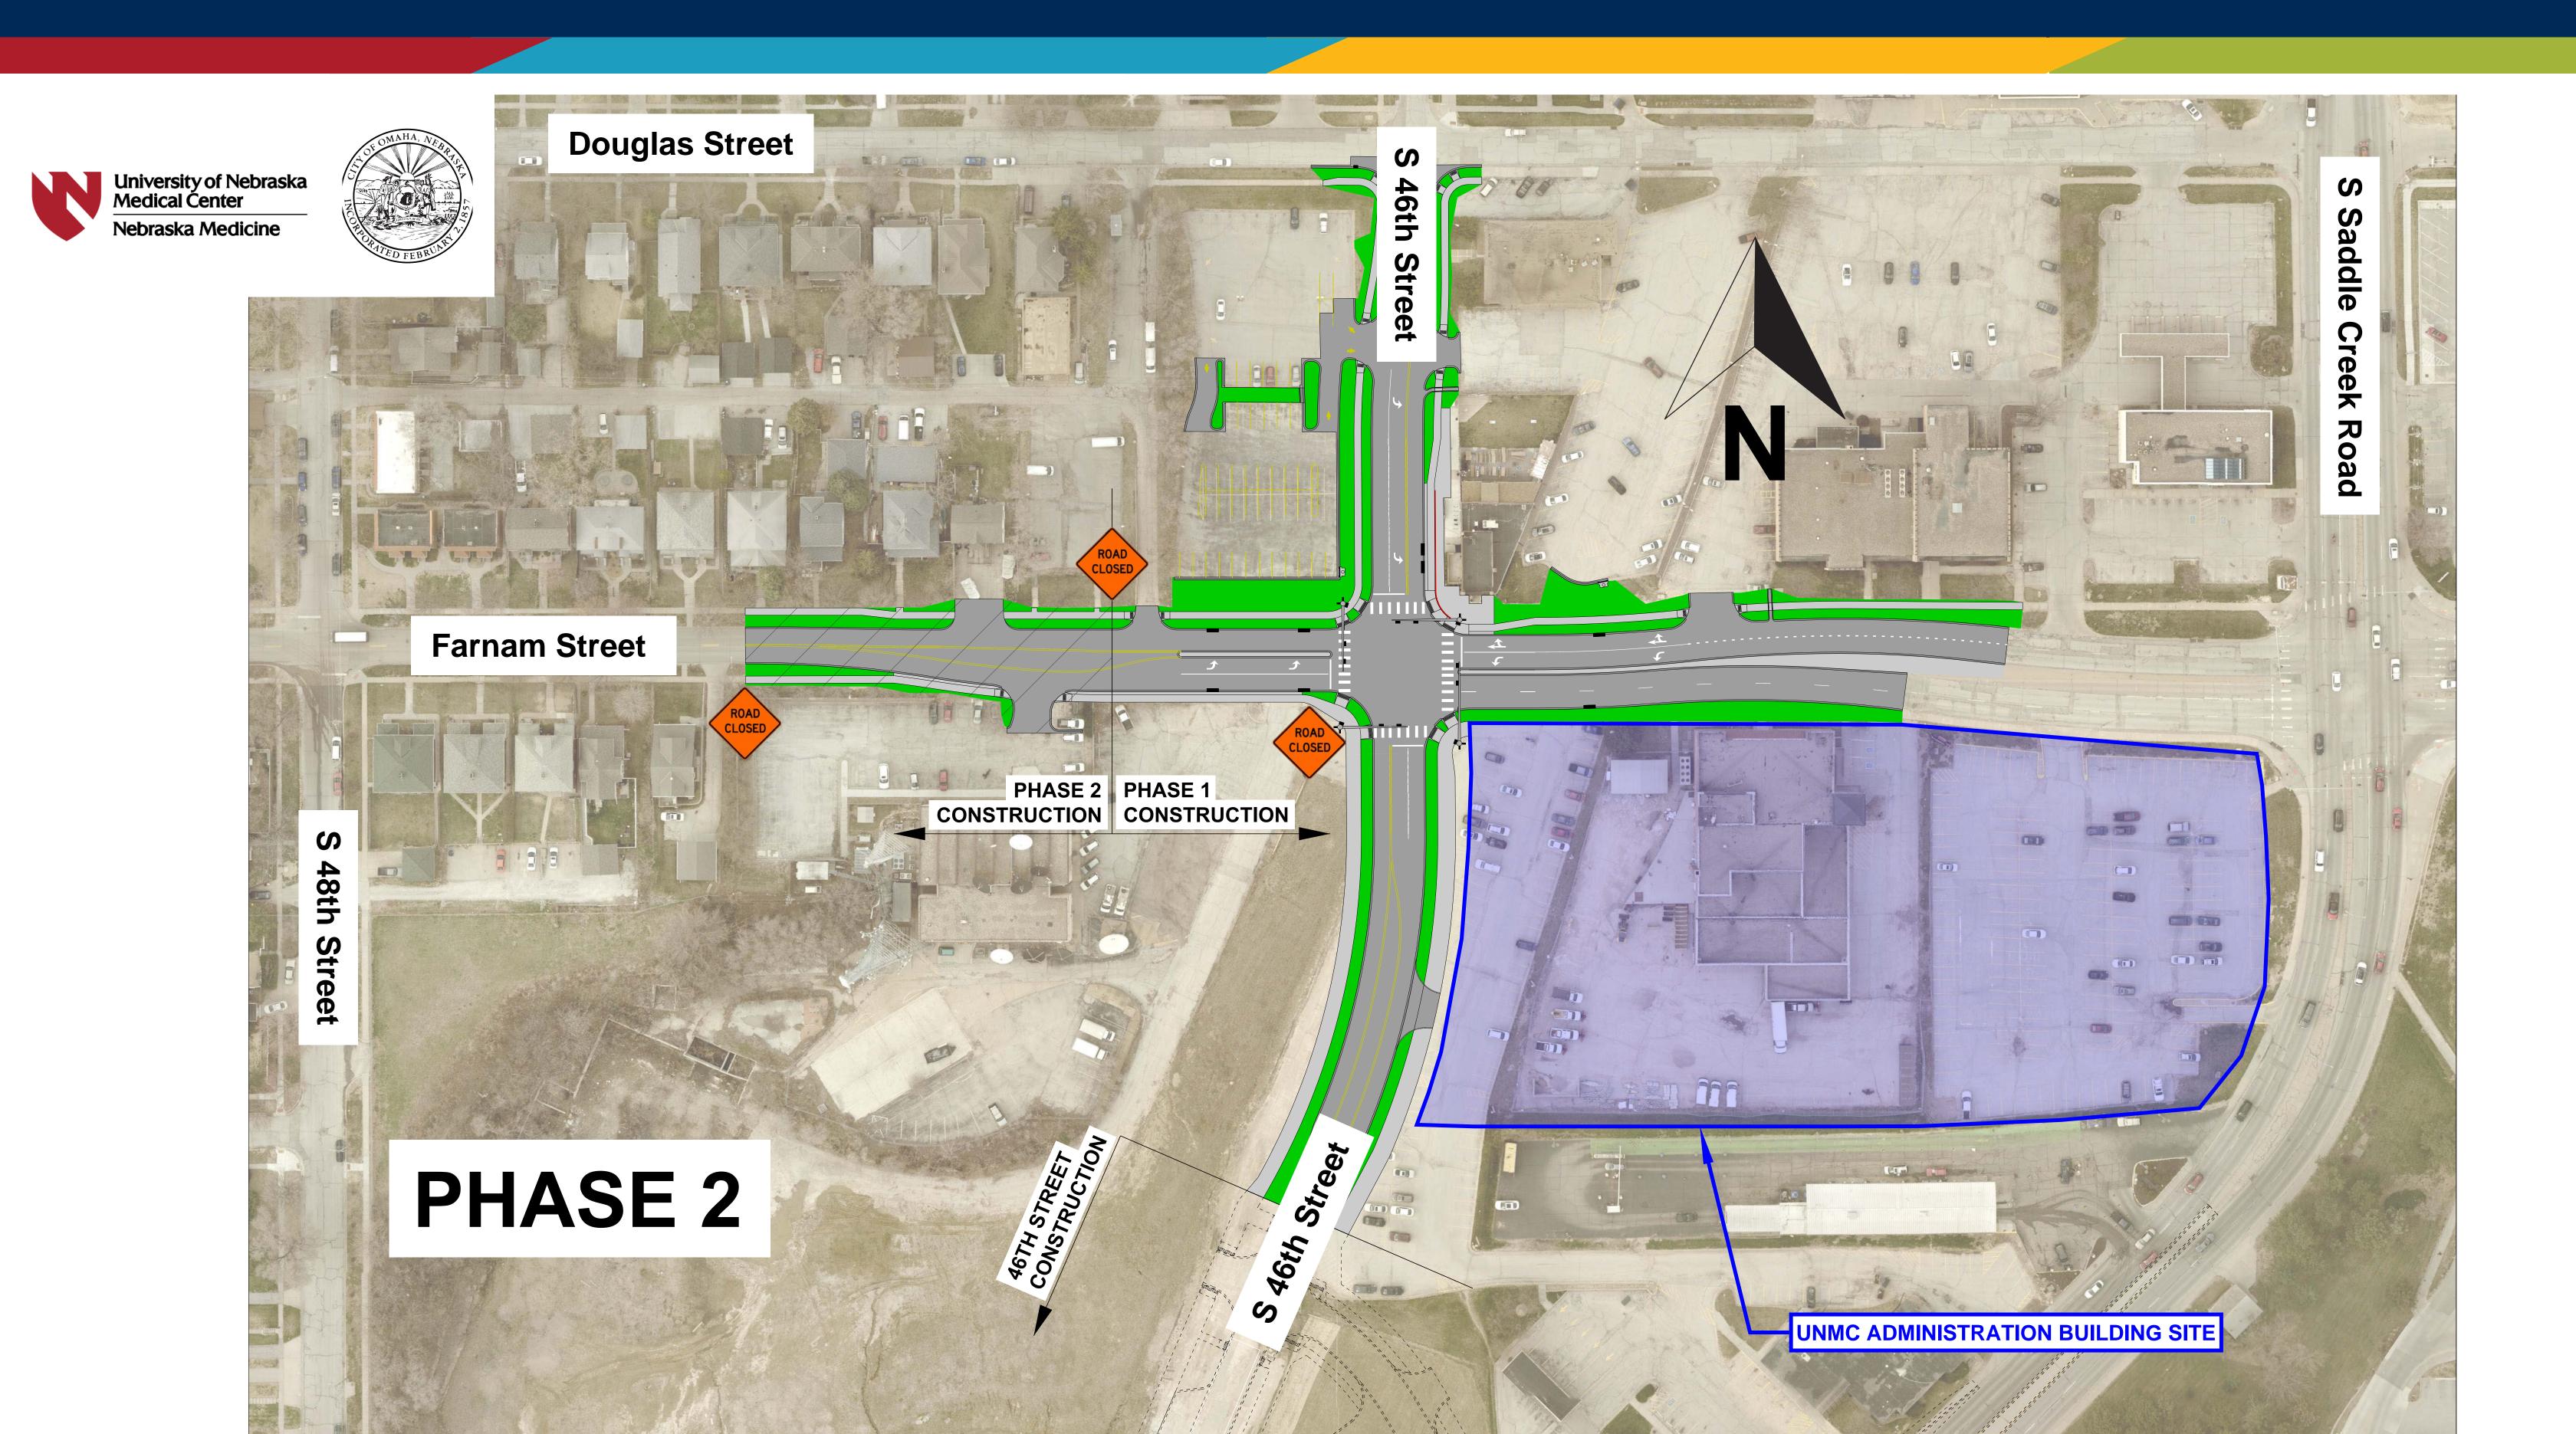

# WELCOME

Saddle Creek Campus Public Meeting

February 15, 2023





### Project Background

Public improvements to the Saddle Creek
Campus include new and improved roadway
connections, sidewalks and street lighting.
Updated traffic signals will be constructed
on Saddle Creek Road at the Emile Street
and Leavenworth Street intersections and
a new signal will be installed at 46th and
Farnam streets.

These improvements are necessary to accommodate the additional traffic expected as part of the development and expansion of UNMC's campus west of Saddle Creek Road.







### S 46th Street & Farnam Street



#### S 46th Street & Farnam Street

Phasing



#### S 46th Street & Farnam Street

Phasing



## S 46th Street (inside campus) & Emile Street Phasing



### S 46th Street (inside campus) & Emile Street



#### Saddle Creek Road & Leavenworth Stree



## Saddle Creek Road & Leavenworth Street Phasing



# Saddle Creek Road & Leavenworth Street Phasing



# Saddle Creek Road & Leavenworth Street Phasing



# Saddle Creek Road & Leavenworth Street Phasing



### Anticipated Construction Schedule

| Spring 2023                                  | Summer<br>2023 | Fall 2023 | Winter<br>2023 | Spring 2024  | Summer<br>2024 | Fall 2024                     |
|----------------------------------------------|----------------|-----------|----------------|--------------|----------------|-------------------------------|
| Anticipated Start                            |                |