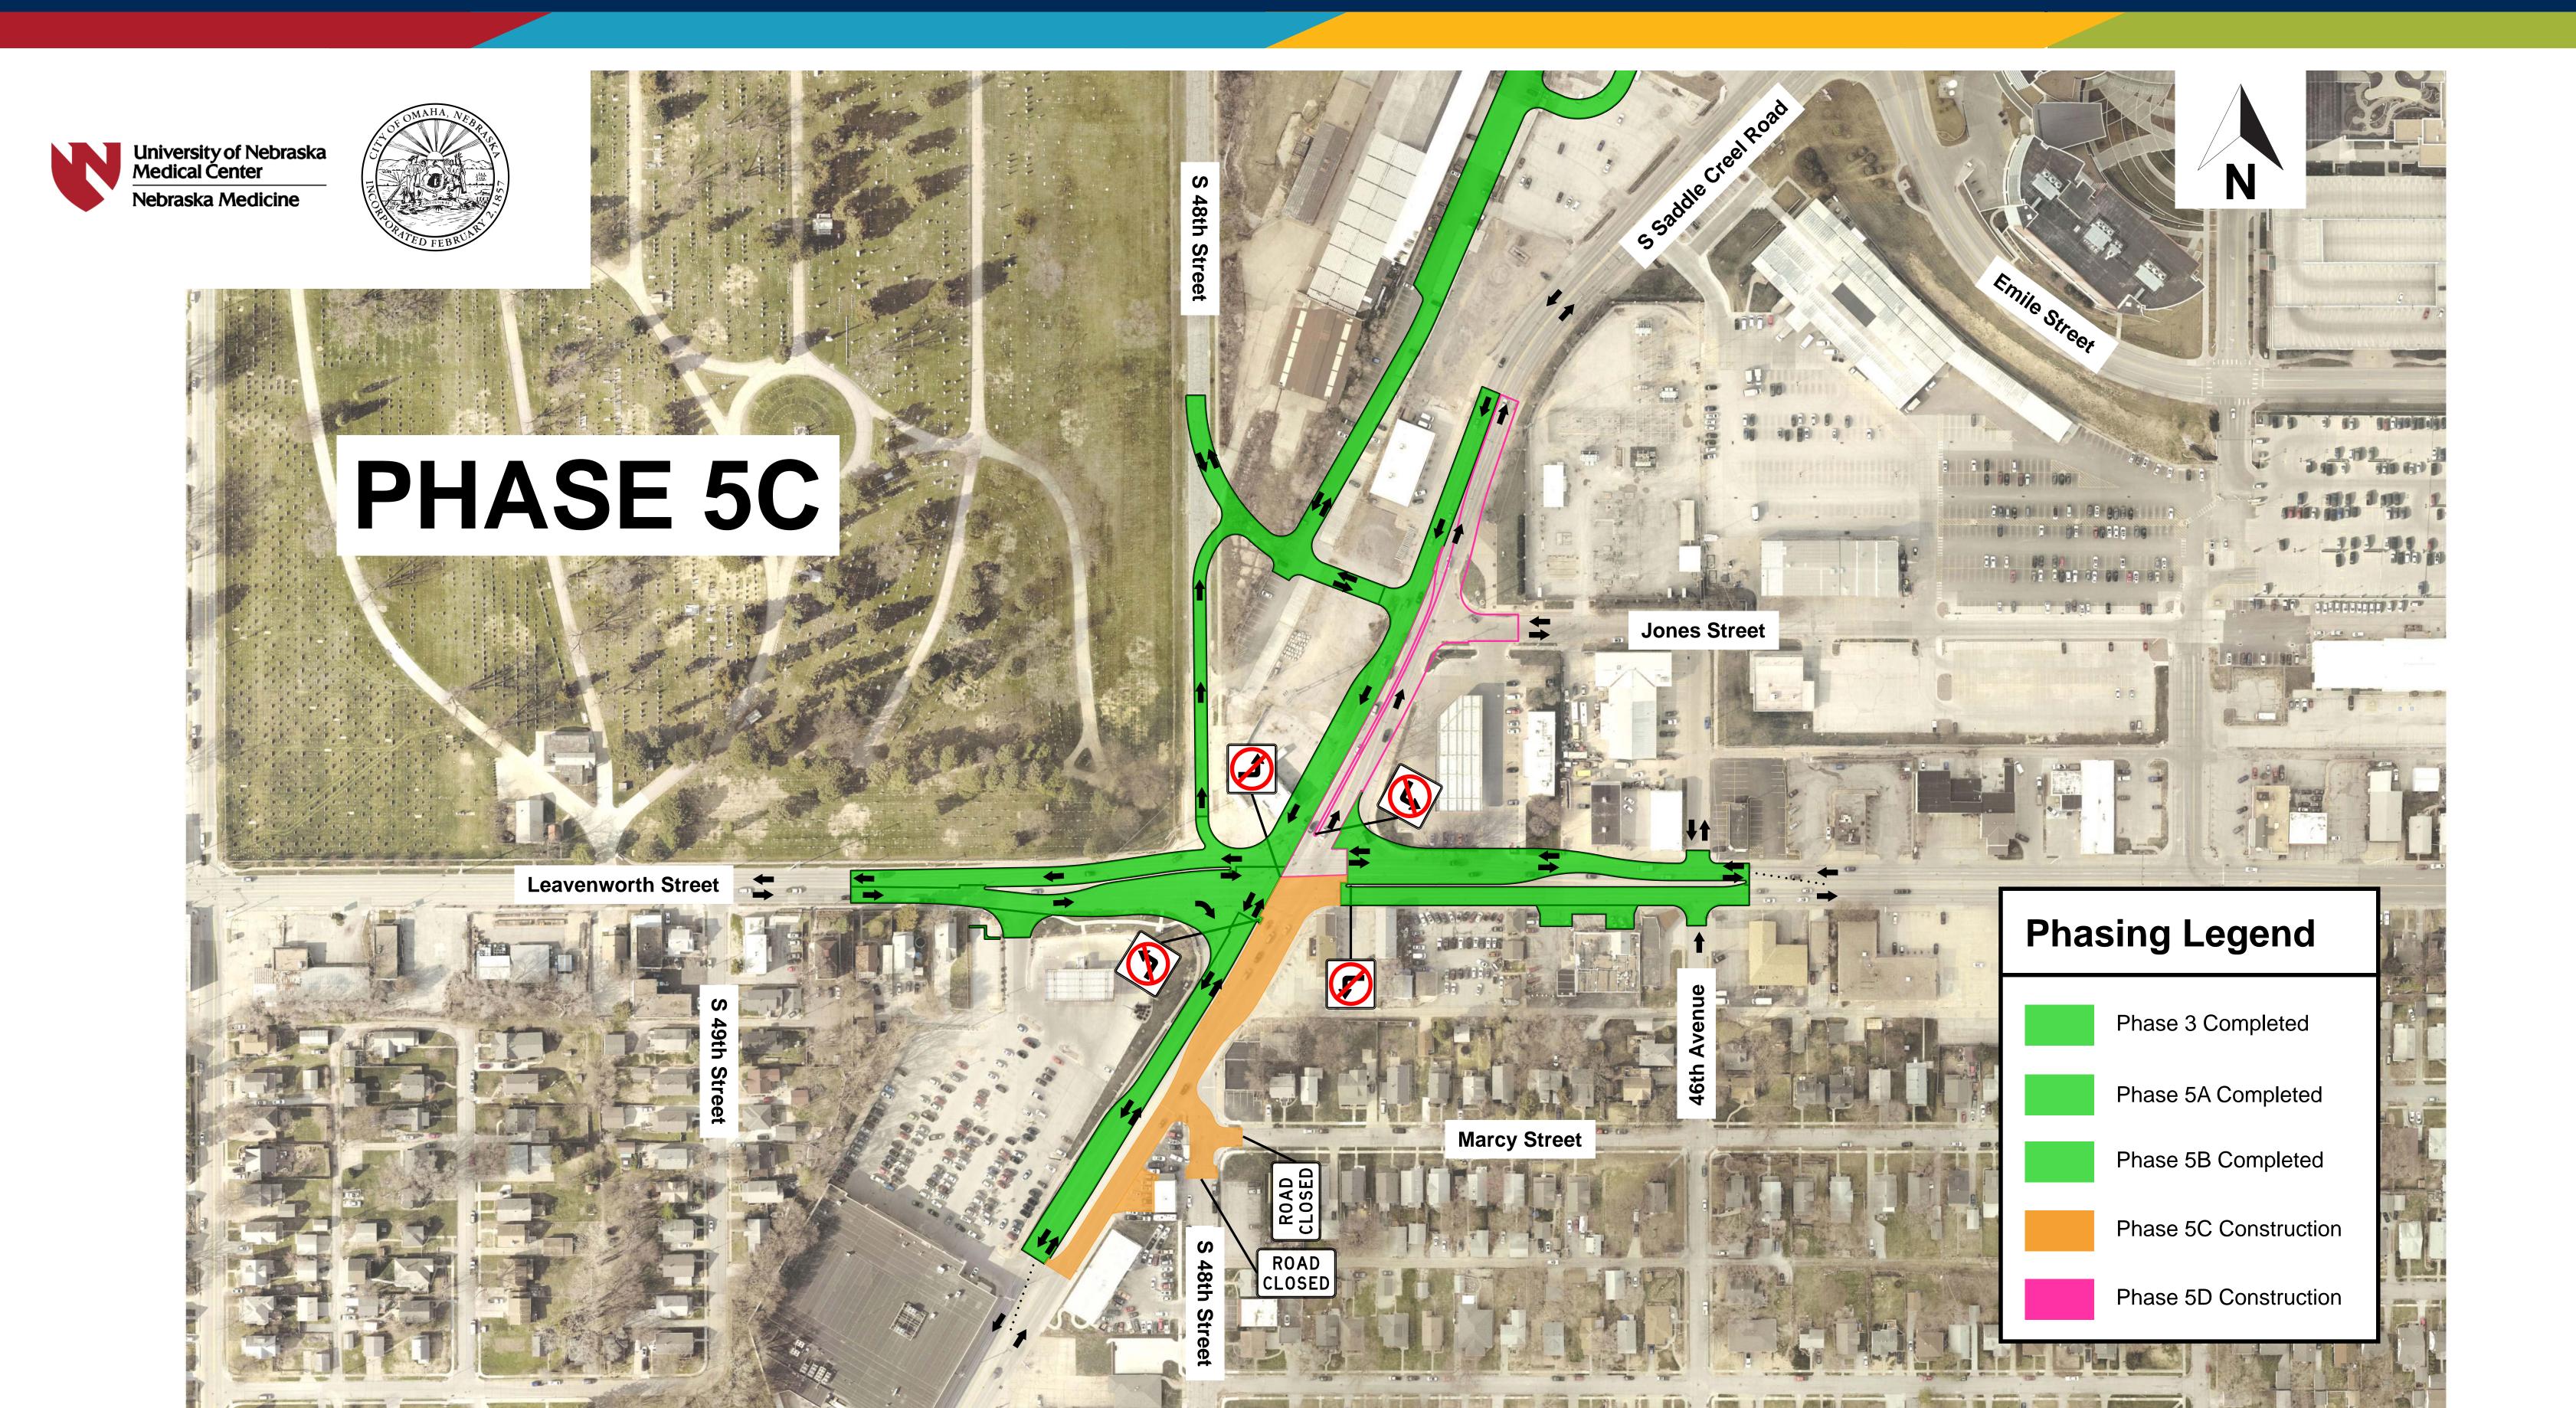

## Saddle Creek Road & Leavenworth Street Phasing

# Saddle Creek Road & Leavenworth Street Phasing