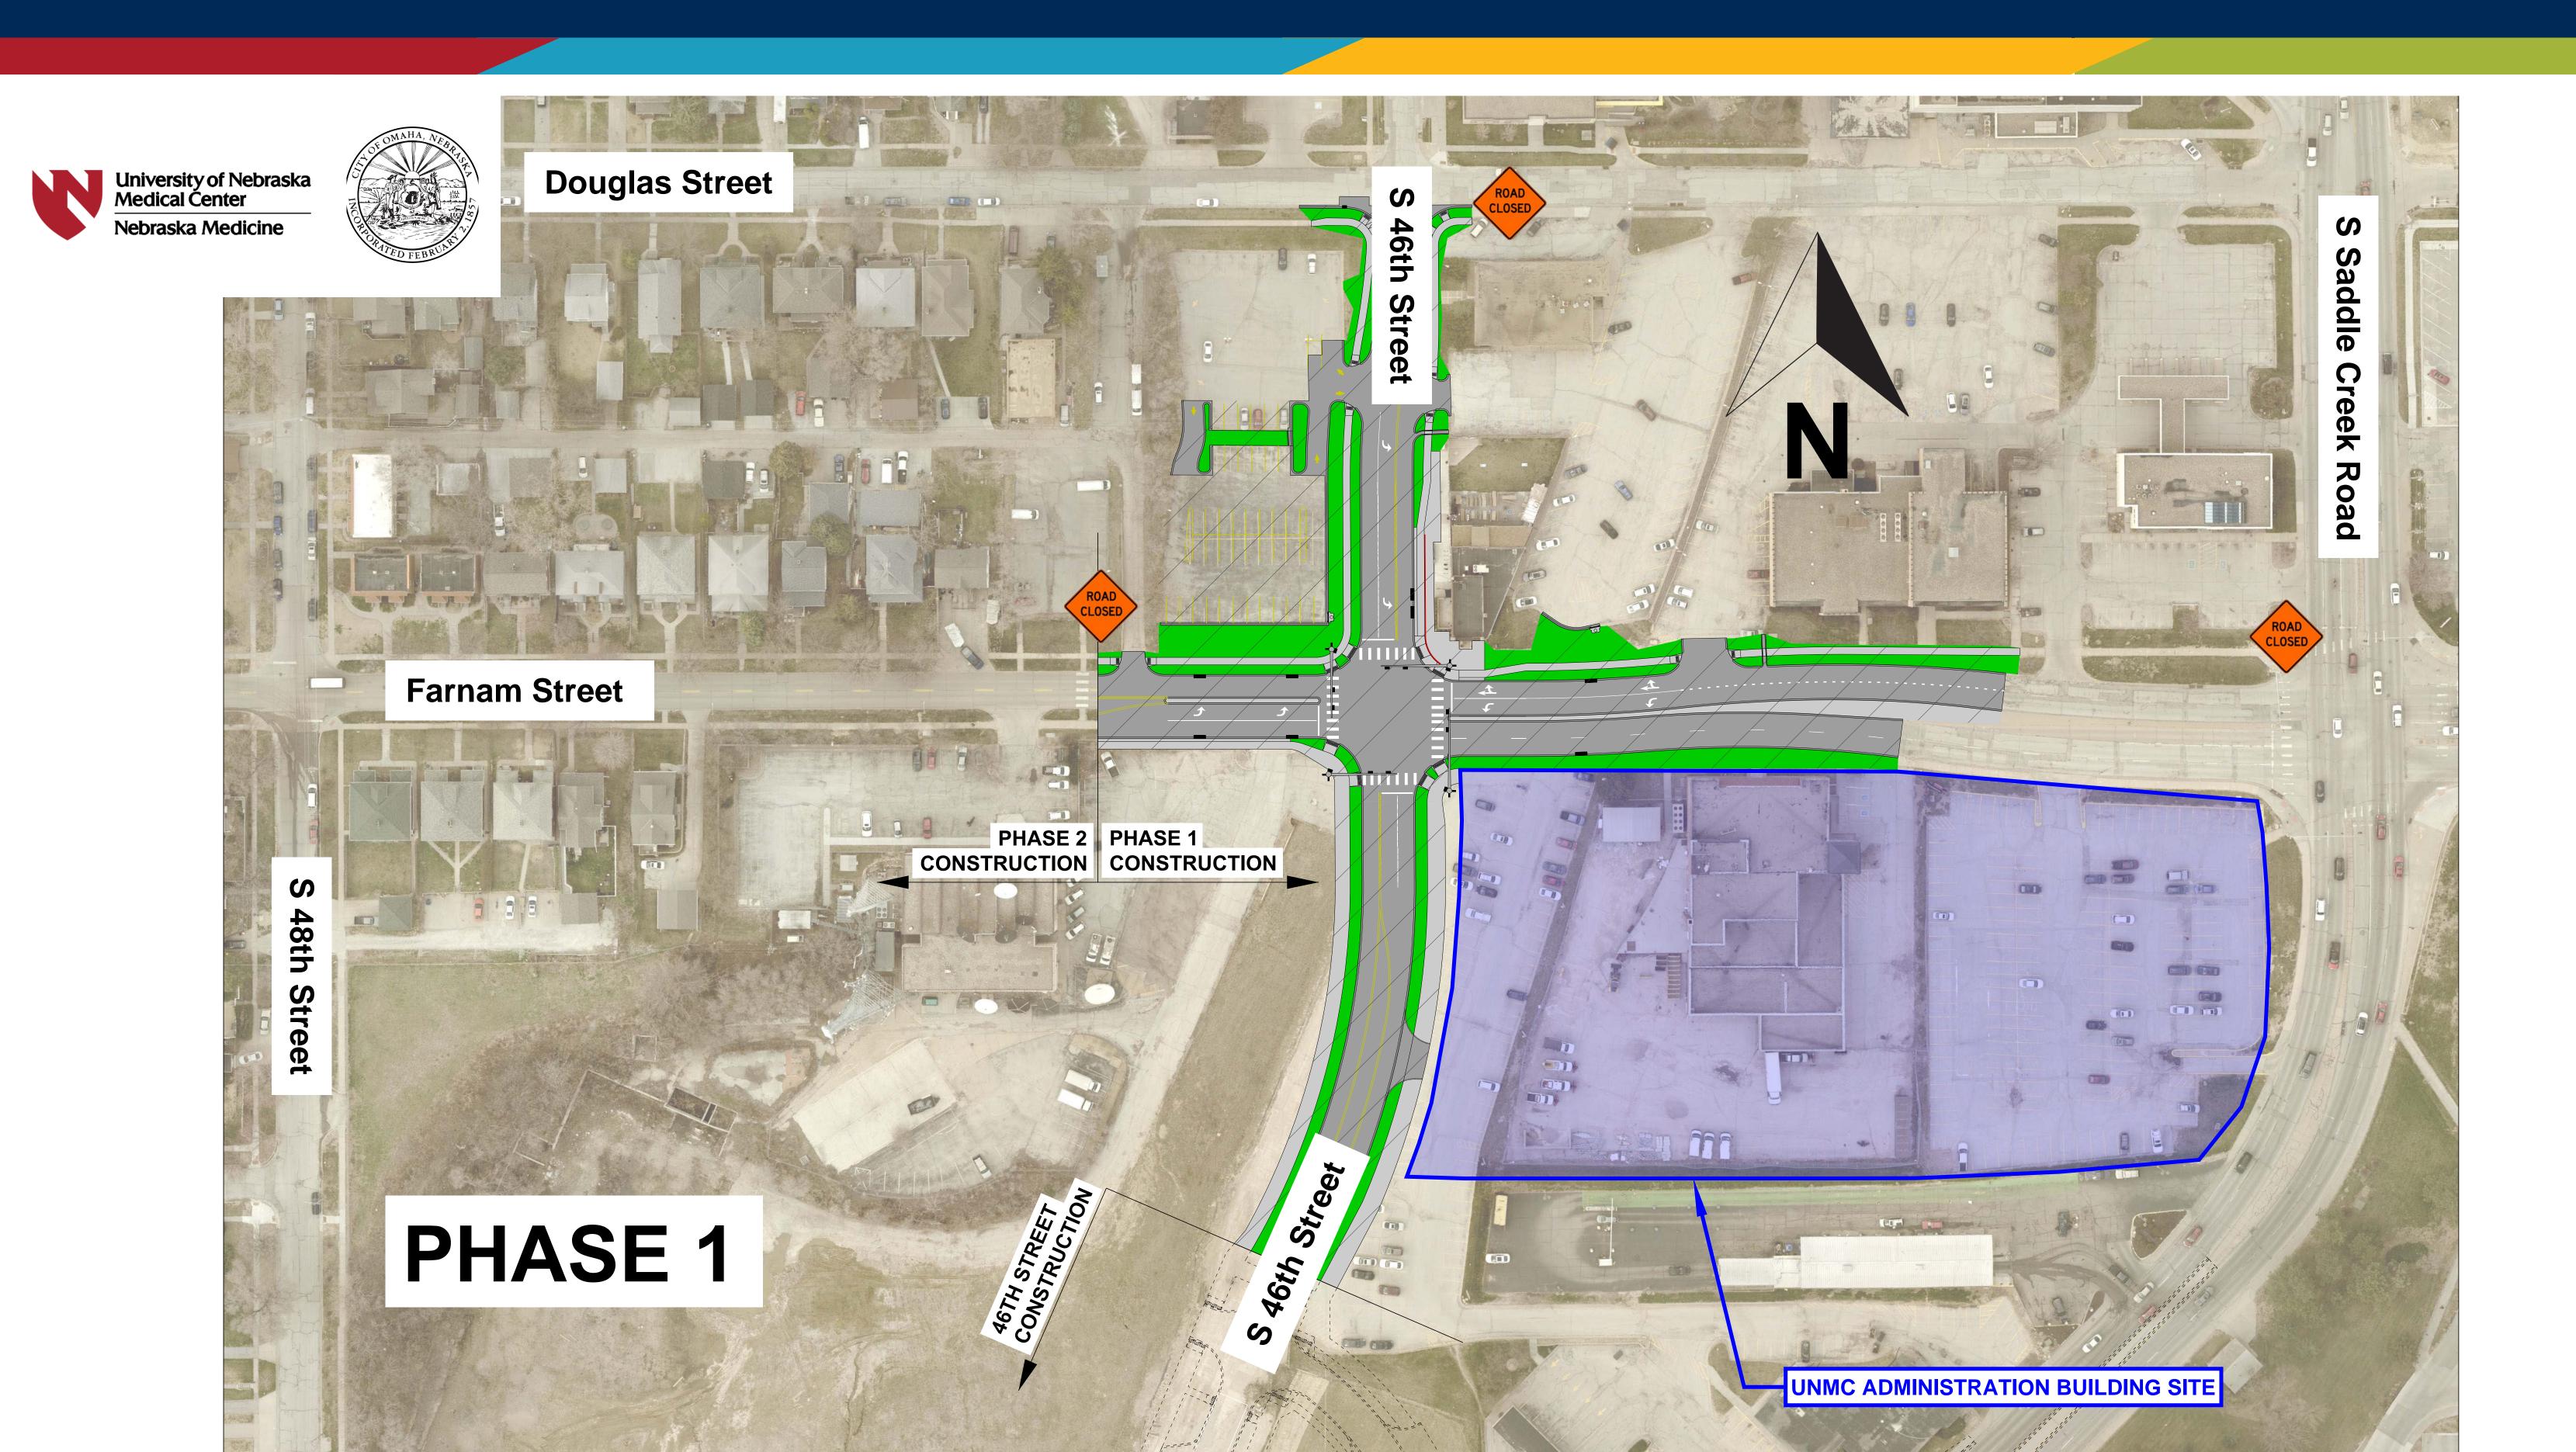

# WELCOME

Saddle Creek Campus Public Meeting

February 15, 2023





### Project Background

Public improvements to the Saddle Creek
Campus include new and improved roadway
connections, sidewalks and street lighting.
Updated traffic signals will be constructed
on Saddle Creek Road at the Emile Street
and Leavenworth Street intersections and
a new signal will be installed at 46th and
Farnam streets.

These improvements are necessary to accommodate the additional traffic expected as part of the development and expansion of UNMC's campus west of Saddle Creek Road.







### S 46th Street & Farnam Street



#### S 46th Street & Farnam Street

Phasing



#### S 46th Street & Farnam Street

Phasing



## S 46th Street (inside campus) & Emile Street Phasing



### S 46th Street (inside campus) & Emile Street



#### Saddle Creek Road & Leavenworth Stree



## Saddle Creek Road & Leavenworth Street Phasing



# Saddle Creek Road & Leavenworth Street Phasing



# Saddle Creek Road & Leavenworth Street Phasing



# Saddle Creek Road & Leavenworth Street Phasing



### Anticipated Construction Schedule

| Spring 2023                                  | Summer<br>2023 | Fall 2023 | Winter<br>2023 | Spring 2024  | Summer<br>2024 | Fall 2024                     |
|----------------------------------------------|----------------|-----------|----------------|--------------|----------------|-------------------------------|
| Anticipated Start