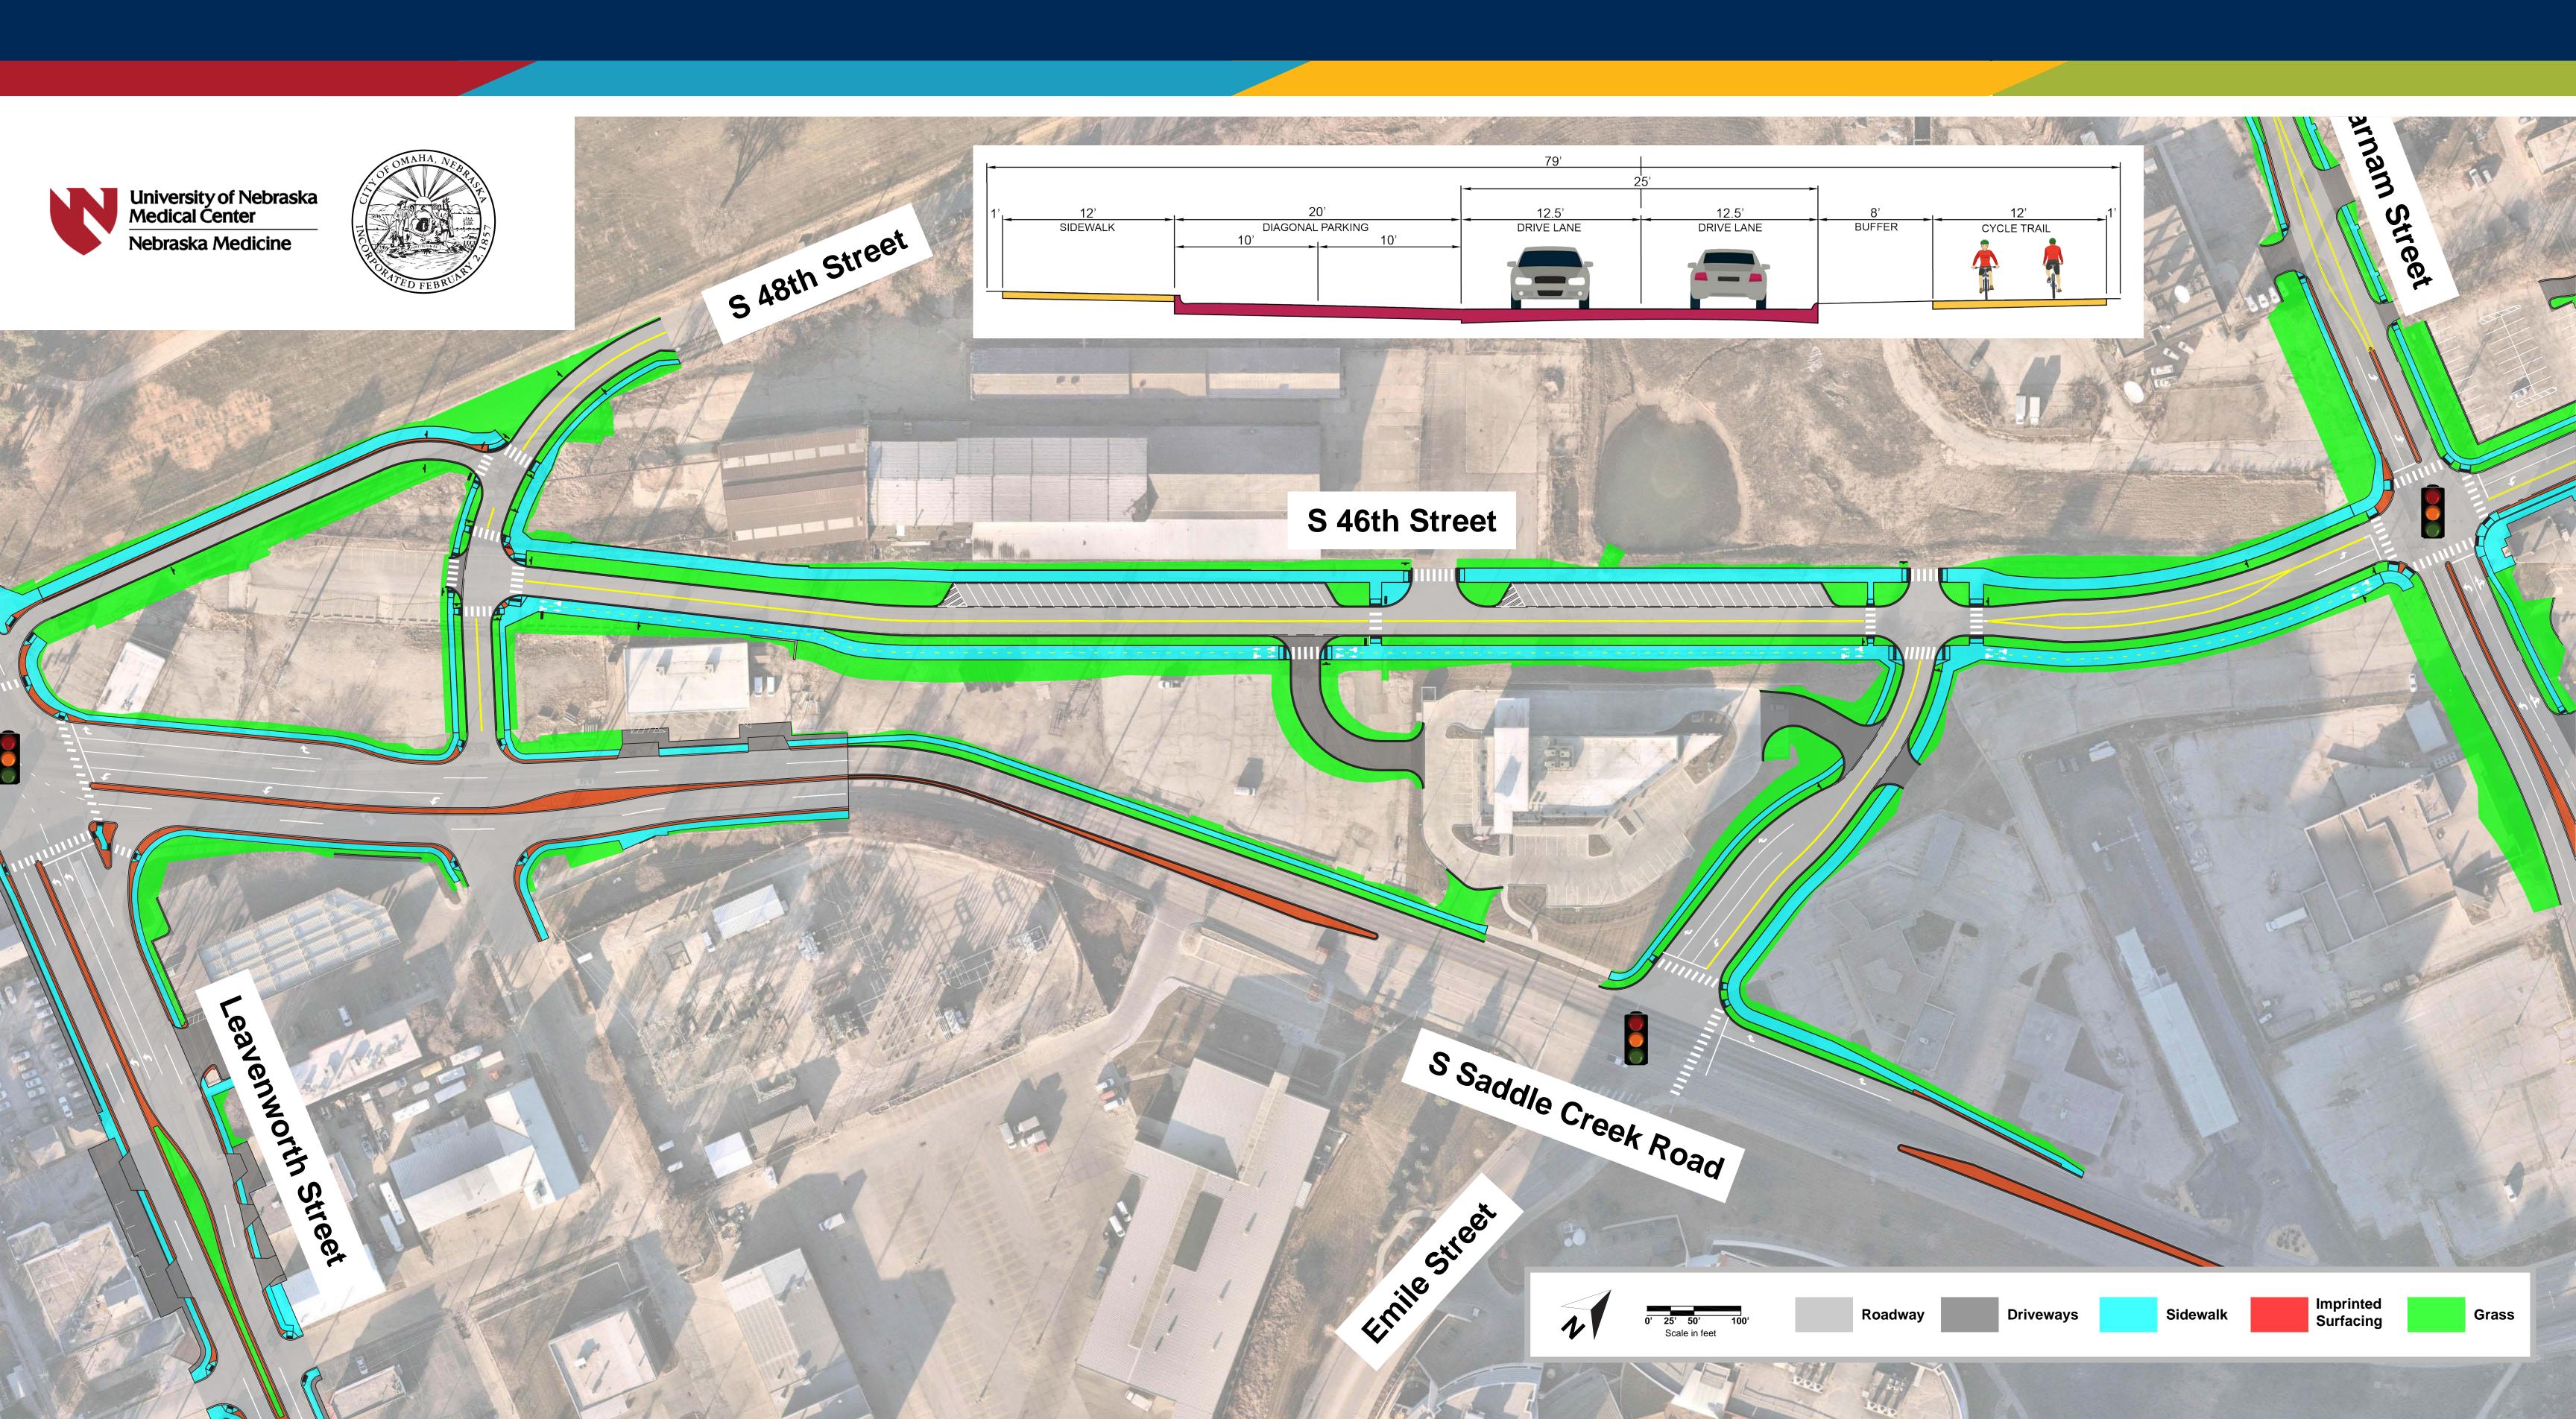

## S 46th Street (inside campus) & Emile Street Phasing

### S 46th Street (inside campus) & Emile Street