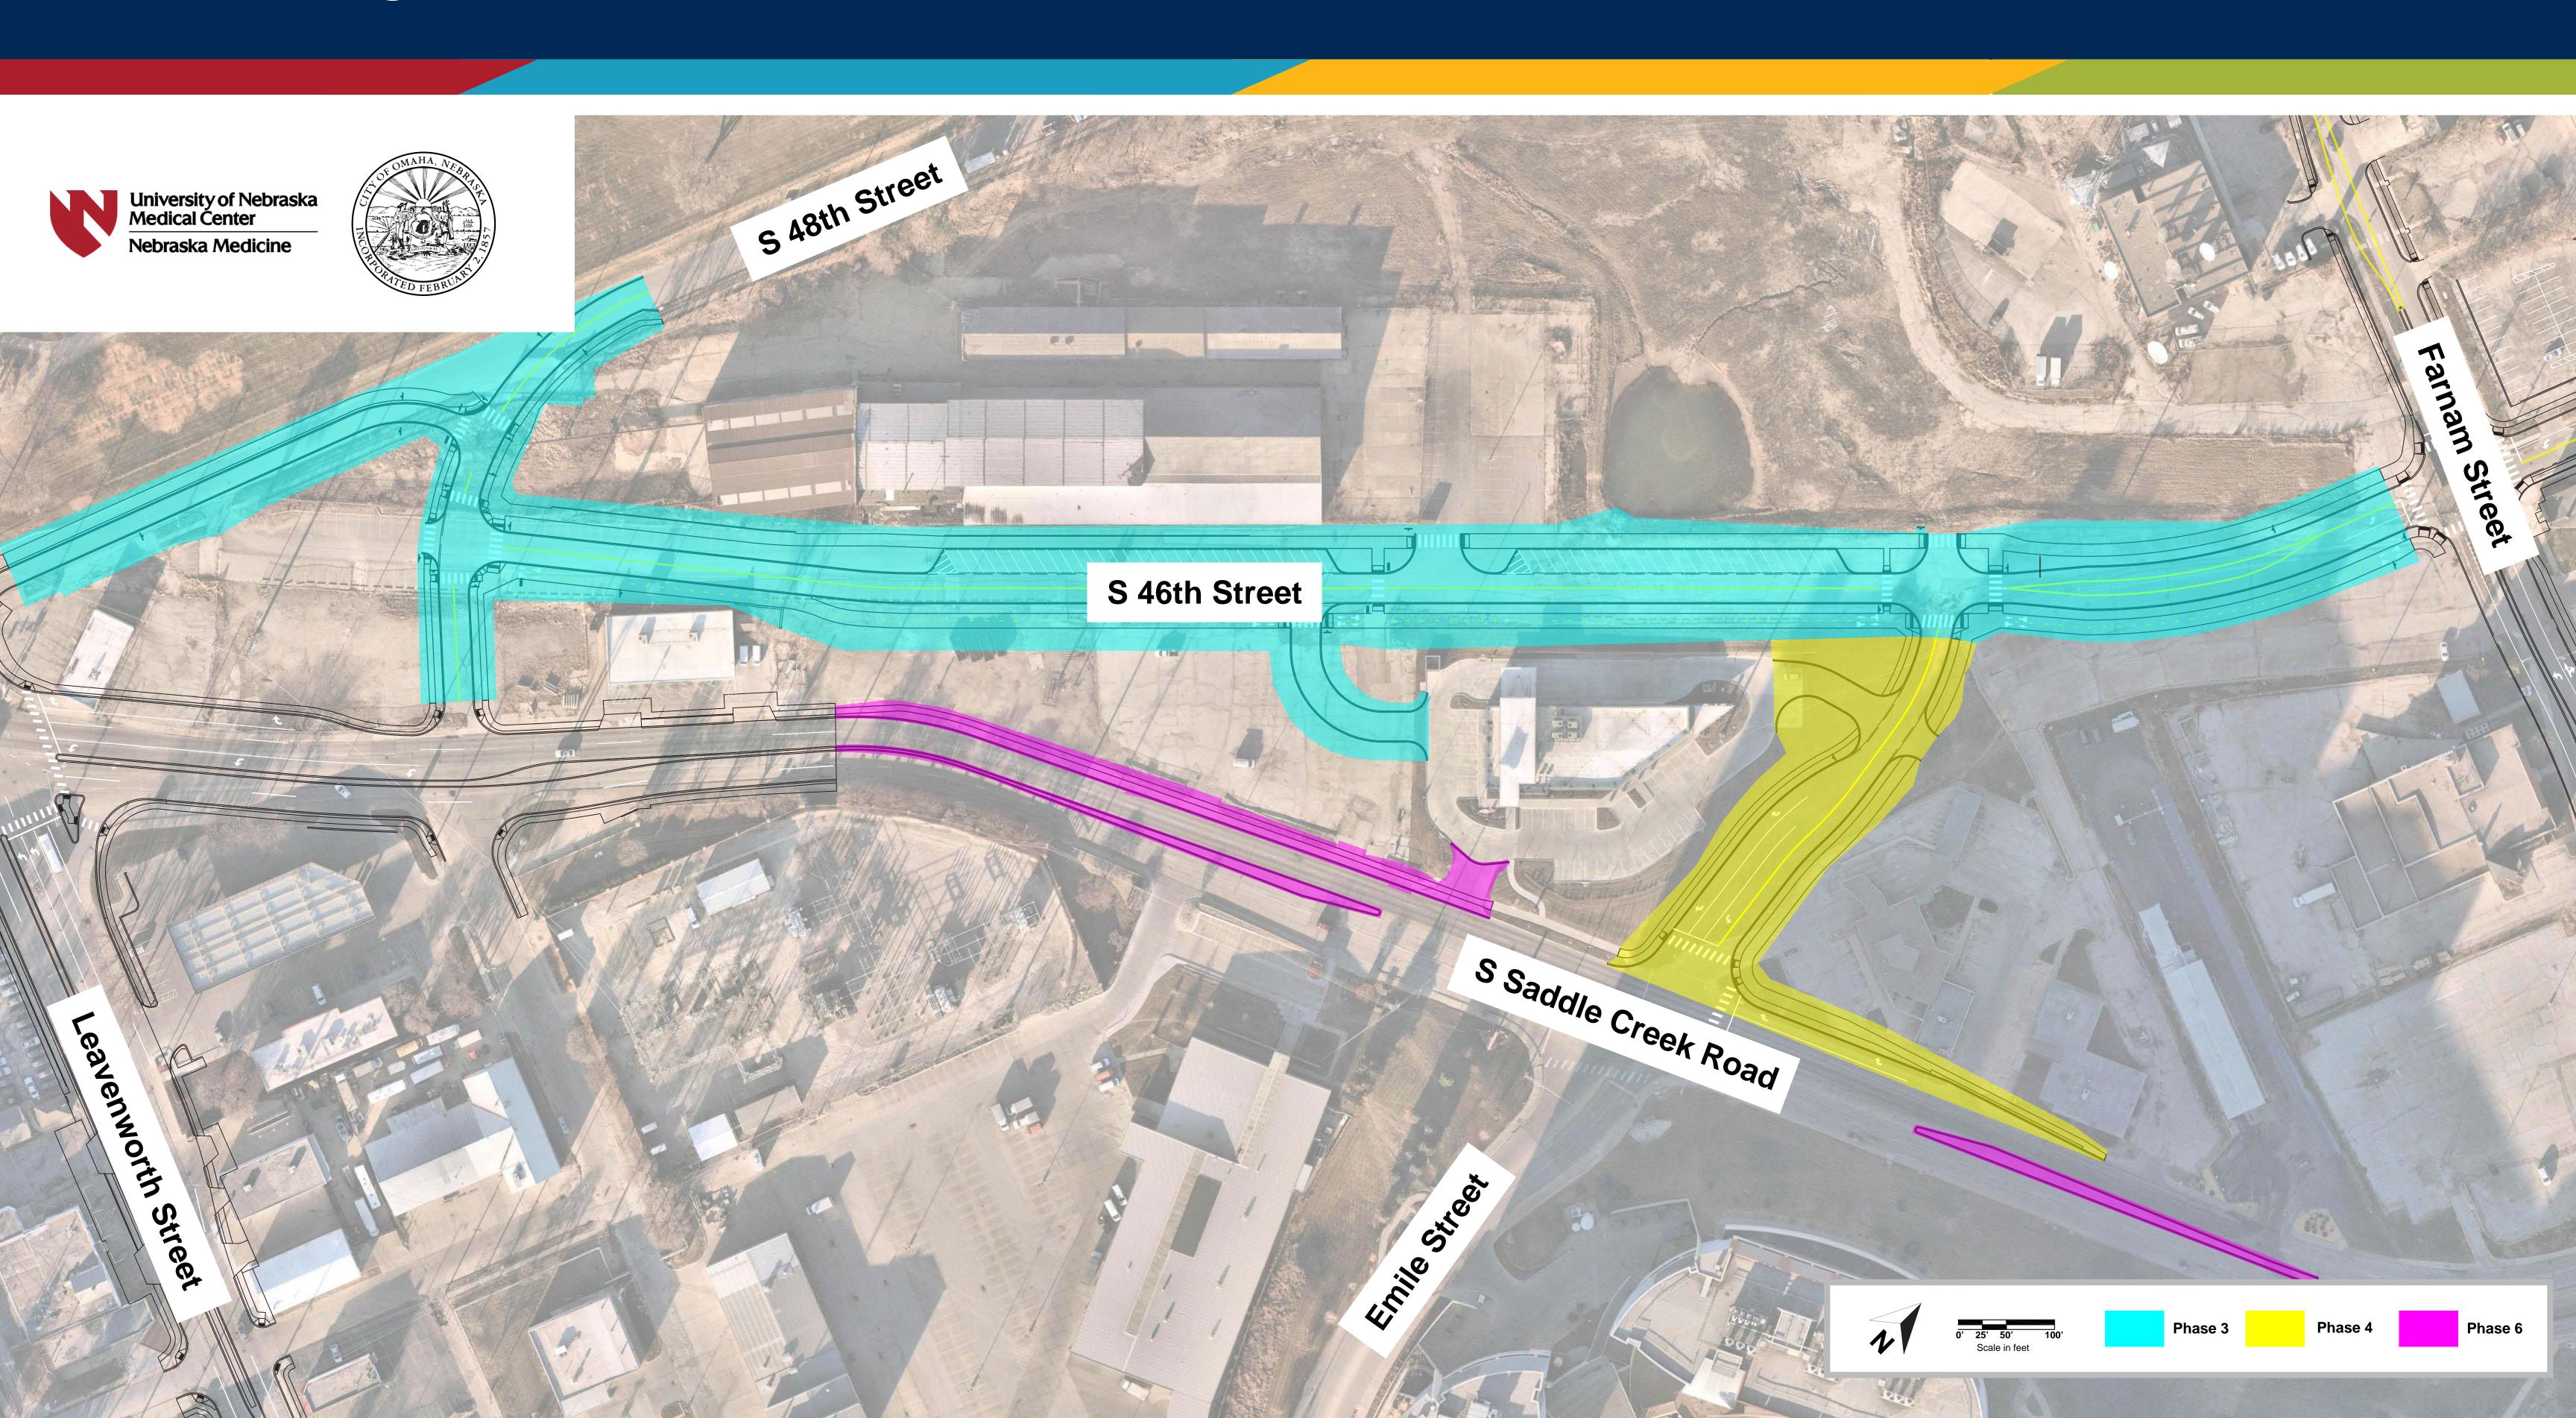

## S 46th Street (inside campus) & Emile Street Phasing

### S 46th Street (inside campus) & Emile Street