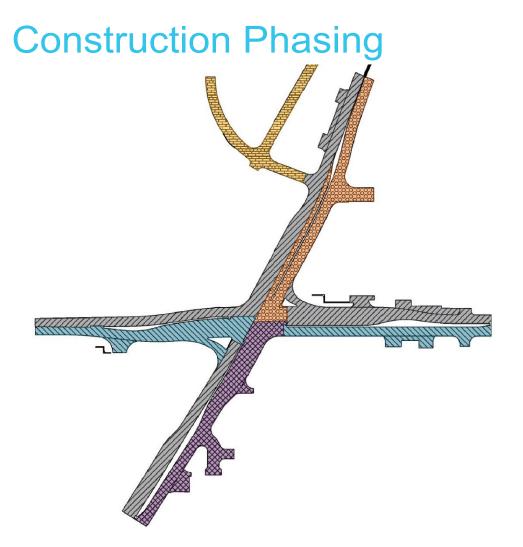

# **Project Schedule**

| Spring 2023                                  | Summer<br>2023 | Fall<br>2023 | Winter 2023/2024 | Spring<br>2024 | Summer<br>2024 | Fall<br>2024  |
|----------------------------------------------|----------------|--------------|------------------|----------------|----------------|---------------|
| Anticipated<br>Start                         |                |              |                  |                |                |               |
| S 46th Street & Farnam Street (Complete)     |                |              |                  |                |                |               |
| S 46th Street (inside campus) & Emile Street |                |              |                  |                |                |               |
|                                              |                |              | Utility          | Relocation     |                |               |
|                                              |                |              |                  | Saddle Creek   | Road & Leave   | nworth Street |