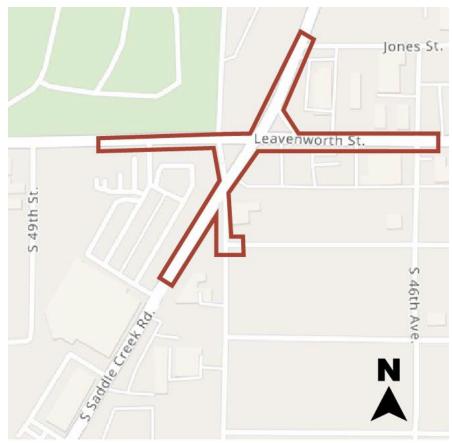

ect Background**

Saddle Creek Campus Public
Improvements is a joint venture
between UNMC and the City of
Omaha. As part of this project, the Saddle
Creek Road and Leavenworth Street
intersection will be improved to better
serve the commuters, area businesses and
accommodate the additional traffic
expected from UNMC's campus expansion.
Additionally, the reconstruction of the
Saddle Creek Road and Leavenworth
intersection will improve both traffic flow
and traffic and pedestrian safety.

Proposed improvements include adding dual left turn lanes on Leavenworth St., increased capacity for left and right turn lanes, new traffic signals, sidewalks, driveways.



**Improve safety** 



Improve capacity



**Decrease congestion** 



**Enhance Pedestrian Connectivity** 

#### **Project Limits**



## **Questions or Comments**

Jeff Babcock City of Omaha Public Works 402-444-3628 Jeffrey.babcock@cityofomaha.org

Youcan stay informed about the project by going to:
www.KeepOmahaMoving.com

Tim O'Bryan Benesch 402-333-5792 tobryan@benesch.com

# **Project Schedule**

| Spring 2023                                  | Summer<br>2023 | Fall<br>2023 | Winter 2023/2024 | Spring<br>2024 | Summer<br>2024 | Fall<br>2024  |
|----------------------------------------------|----------------|--------------|------------------|----------------|----------------|---------------|
| Anticipated<br>Start                         |                |              |                  |                |                |               |
| S 46th Street & Farnam Street (Complete)     |                |